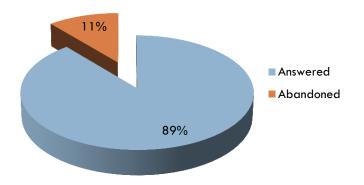

# GOVERNMENT INFORMATION CENTER GIC (1919)



Year 2011/2012









### **Total Calls Received**

Comparison of Monthly Call Volume for Years 2011& 2012











# Language wise Breakdown of Calls Received in 2011 & 2012













# Comparison of Answered, Abandoned Call Rates of 2011 & 2012

2011 2012













### Information Channel

Call volume comparison year 2011 & 2012

NOTE: June 2011 data was not available











### Province wise call break down

Call volume comparison year 2011 & 2012

Note: Total Information & Complaints calls only











### Hourly average call break down

Information & Complaints
Average Call volume comparison year 2011 & 2012











# eService Channel Province wise call break down

eService Call volume comparison year 2012











### Hourly eService call break down

eService Call volume comparison year 2012











### GIC Annual Total Calls Comparison

1% decrease in total calls received than year 2011











## Top 10 Organizations Serviced by GIC

#### **Year 2011**

| 1  | Sri Lanka Railway Department           |
|----|--------