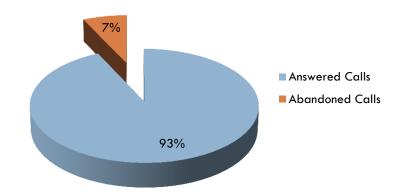

# GOVERNMENT INFORMATION CENTER GIC (1919)



Year 2011/2012









### **Total Calls Received**

Comparison of Monthly Call Volume for Years 2011& 2012











# Language wise Breakdown of Calls Received in 2011 & 2012













# Comparison of Answered, Abandoned Call Rates of 2011 & 2012

2011 2012













### Information Channel

Call volume comparison year 2011 & 2012

NOTE: June 2011 data was not available











### Province wise call break down

Call volume comparison year 2011 & 2012

Note: Total Information & Complaints calls only











### Hourly average call break down

Information & Complaints
Average Call volume comparison year 2011 & 2012











# eService Channel Province wise call break down

eService Call volume comparison year 2012











### Hourly eService call break down

eService Call volume comparison year 2012











### GIC Annual Total Calls Comparison

1% decrease in total calls received than year 2011











## Top 10 Organizations Serviced by GIC

#### **Year 2011**

| 1  | Sri Lanka Railway Department           |
|----|----------