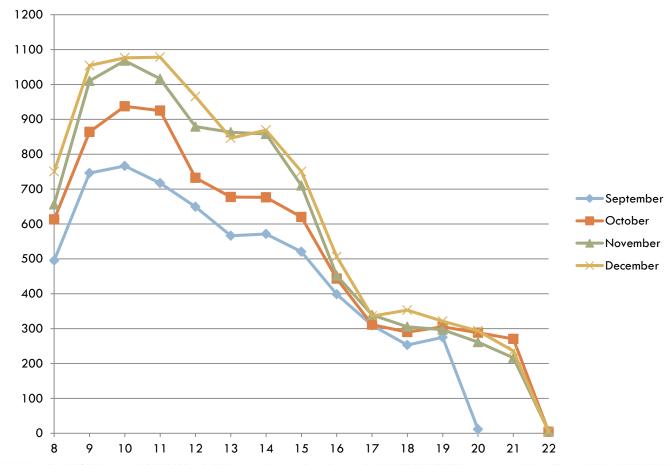

### Hourly average call break down

Information & Complaints
Average Call volume comparison year 2011 & 2012