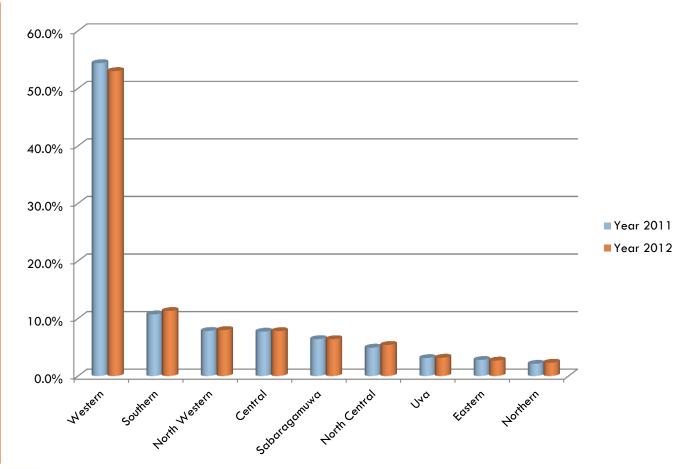

### Province wise call break down

Call volume comparison year 2011 & 2012

Note: Total Information & Complaints calls only