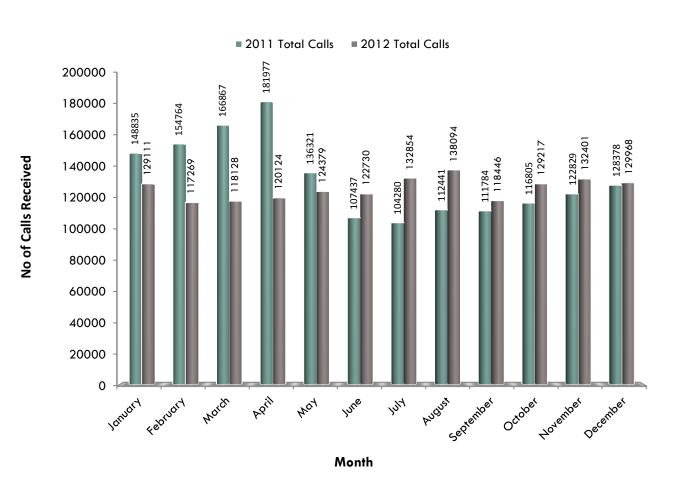

### **Total Calls Received**

Comparison of Monthly Call Volume for Years 2011& 2012