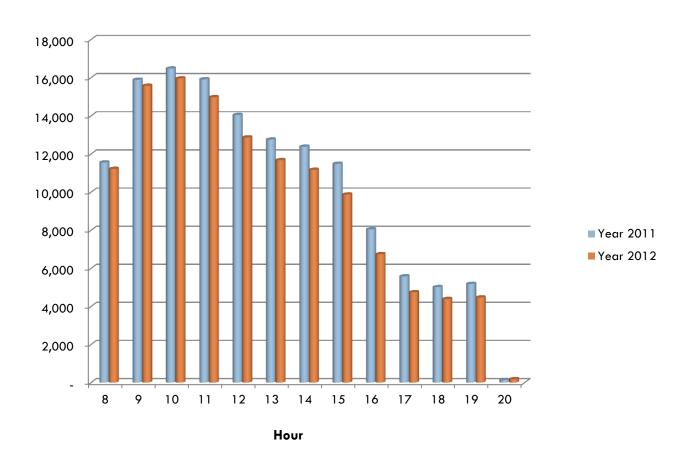

### Hourly average call break down

Information & Complaints
Average Call volume comparison year 2011 & 2012