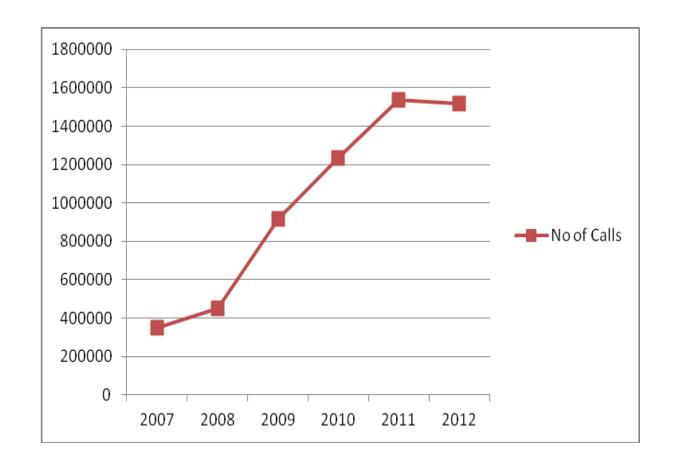

### GIC Annual Total Calls Comparison

1% decrease in total calls received than year 2011