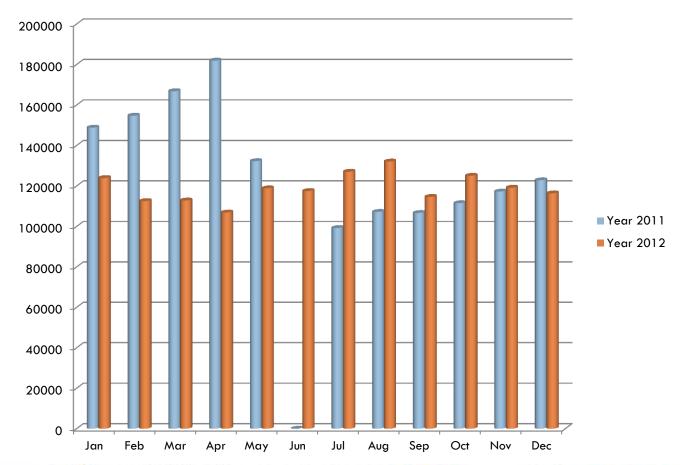

### **Total Calls Received**

Comparison of Monthly Call Volume for Years 2011& 2012