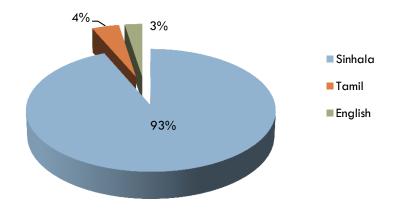

# GOVERNMENT INFORMATION CENTER GIC (1919)



Year 2011/2012









### **Total Calls Received**

Comparison of Monthly Call Volume for Years 2011& 2012











# Language wise Breakdown of Calls Received in 2011 & 2012













# Comparison of Answered, Abandoned Call Rates of 2011 & 2012

2011 2012













### Information Channel

Call volume comparison year 2011 & 2012

NOTE: June 2011 data was not available











### Province wise call break down

Call volume comparison year 2011 & 2012

Note: Total Information & Complaints calls only











### Hourly average call break down

Information & Complaints
Average Call volume comparison year 2011 & 2012











# eService Channel Province wise call break down

eService Call volume comparison year 2012











### Hourly eService call break down

eService Call volume comparison year 2012











### GIC Annual Total Calls Comparison

1% decrease in total calls received than year 2011











## Top 10 Organizations Serviced by G