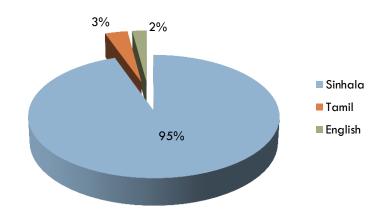

# GOVERNMENT INFORMATION CENTER GIC (1919)



Year 2011/2012









### **Total Calls Received**

Comparison of Monthly Call Volume for Years 2011& 2012











# Language wise Breakdown of Calls Received in 2011 & 2012













# Comparison of Answered, Abandoned Call Rates of 2011 & 2012

2011 2012













### Information Channel

Call volume comparison year 2011 & 2012

NOTE: June 2011 data was not available











### Province wise call break down

Call volume comparison year 2011 & 2012

Note: Total Information & Complaints calls only











### Hourly average call break down

Information & Complaints
Average Call volume comparison year 2011 & 2012











# eService Channel Province wise call break down

eService Call volume comparison year 2012











### Hourly eService call break down

eService Call volume comparison year 2012











### GIC Annual Total Calls Comparison

1% decrease in total calls received than year 2011











## Top 10 Organizations Serviced by GIC