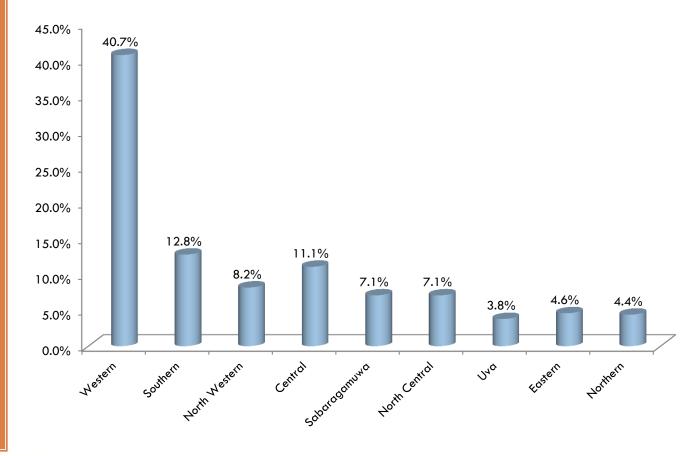

### Province wise call break down

Call volume comparison year 2011 & 2012

Note: Total Information & Complaints calls only